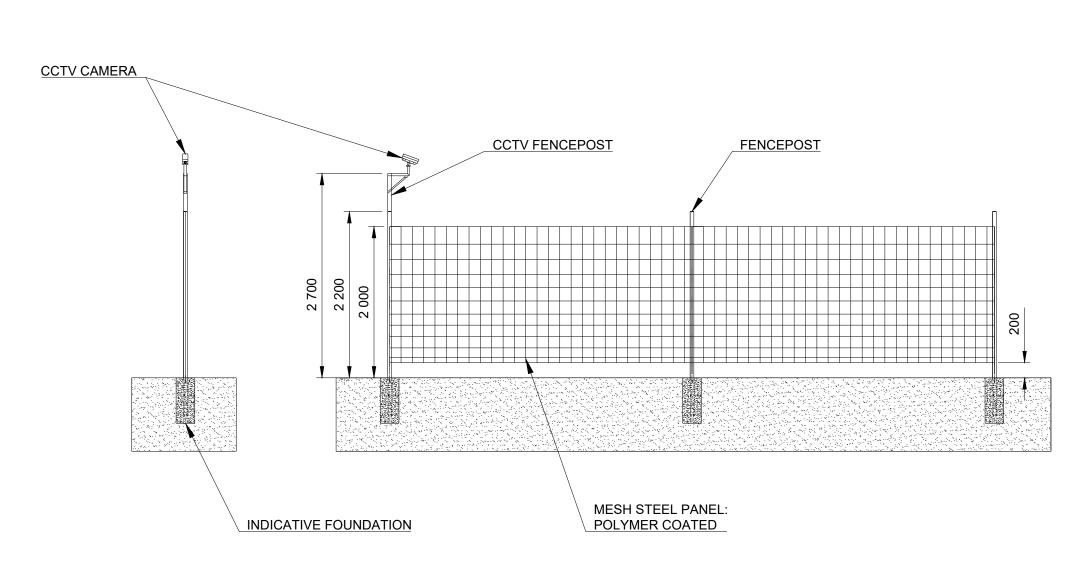

SIDE VIEW

FRONT VIEW

0

Notes:

- 1. All dimensions to be confirmed on site prior to installation.
- 2. All dimensions are indicative only and in mm unless otherwise specified.
- Distances that needs to be site specific and decided by subcontractor.